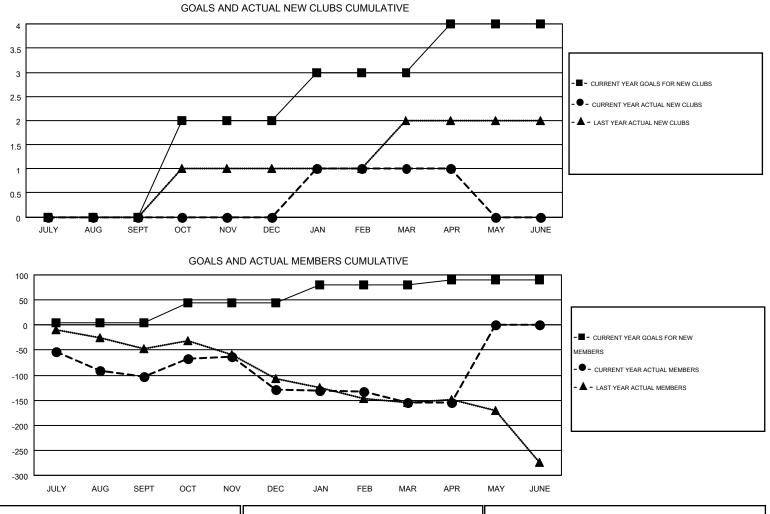

## GMT: KENNETH SCHWOLS

| Clubs         |                  |                  |                  |                  | Members       |                    |                                        |                    |                  |
|---------------|------------------|------------------|------------------|------------------|---------------|--------------------|----------------------------------------|--------------------|------------------|
|               | RESUL            | TS FOR 2015-2016 |                  |                  |               | RESU               | LTS FOR 2015-2016                      | 3                  |                  |
| QUARTER       | NEW CLUB<br>GOAL | NEW CLUBS        | DROPPED<br>CLUBS | NET<br>GAIN/LOSS | QUARTER       | NEW MEMBER<br>GOAL | CHARTER AND<br>NEW<br>MEMBERS<br>ADDED | DROPPED<br>MEMBERS | NET<br>GAIN/LOSS |
| JULY/AUG/SEPT | 0                | 0                | 1                | -1               | JULY/AUG/SEPT | 5                  | 84                                     | 187                | -103             |
| OCT/NOV/DEC   | 2                | 0                | 1                | -1               | OCT/NOV/DEC   | 40                 | 99                                     | 124                | -25              |
| JAN/FEB/MAR   | 1                | 1                | 0                | 1                | JAN/FEB/MAR   | 35                 | 138                                    | 165                | -27              |
| APR/MAY/JUNE  | 1                | 0                | 1                | -1               | APR/MAY/JUNE  | 11                 | 36                                     | 36                 | 0                |